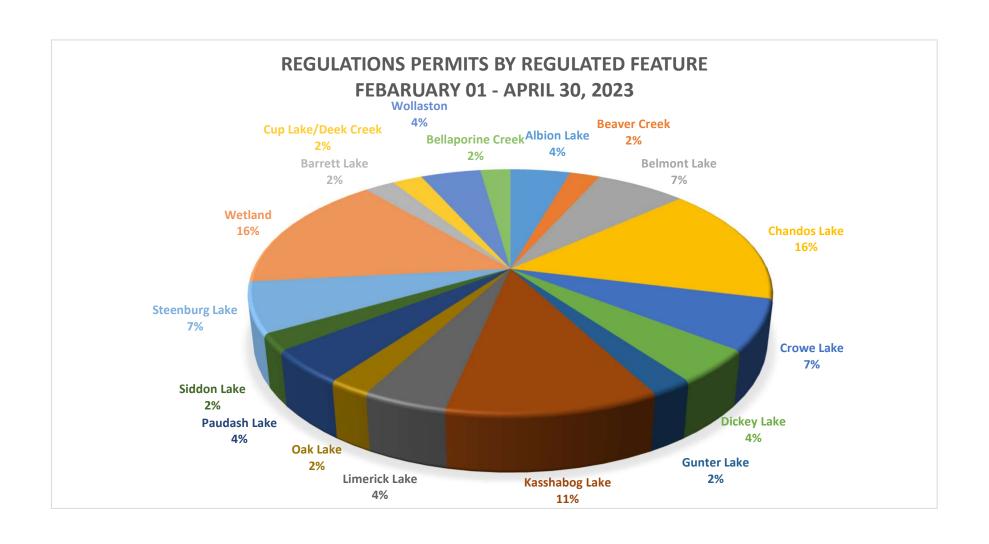

| May 18, 2023     |               |                  |              | Reporting Period Summary     |           |                   |                                    |      |  |
|------------------|---------------|------------------|--------------|------------------------------|-----------|-------------------|------------------------------------|------|--|
| CVCA Board Med   | eting         |                  |              | Permits Issued               | 45        | Mean Turnaround   | lean Turnaround                    |      |  |
| Regulations Perr | nit Reporting |                  |              | Calendar Days                | 88        | Permit / Cal. Day |                                    | 0.48 |  |
| Reporting Period | d:            | February 1, 2023 |              | Working Days                 | 61        | Permit / Work day |                                    | 0.68 |  |
|                  |               | April 30, 2023   |              | Property inquiries received: | 25        |                   | Property<br>inquiries<br>complete: | 64   |  |
| Permit No        | Application   | Permit Issued /  | Municipality | Regulated Feature            | Turaround | Permit Tyne       |                                    |      |  |