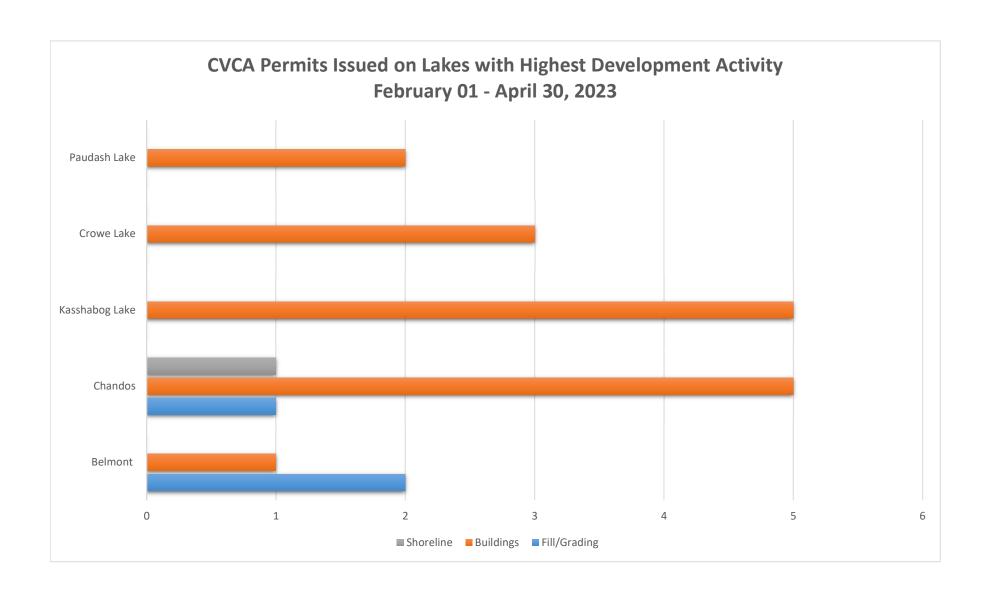

| May 18, 2023     |               |                  |              | Reporting Period Summary     |           |                   |                                    |      |  |
|------------------|---------------|------------------|--------------|------------------------------|-----------|-------------------|------------------------------------|------|--|
| CVCA Board Med   | eting         |                  |              | Permits Issued               | 45        | Mean Turnaround   | lean Turnaround                    |      |  |
| Regulations Perr | nit Reporting |                  |              | Calendar Days                | 88        | Permit / Cal. Day |                                    | 0.48 |  |
| Reporting Period | d:            | February 1, 2023 |              | Working Days                 | 61        | Permit / Work day |                                    | 0.68 |  |
|                  |               | April 30, 2023   |              | Property inquiries received: | 25        |                   | Property<br>inquiries<br>complete: | 64   |  |
| Permit No        | Application   | Permit Issued /  | Municipality | Regulated Feature            | Turaround | Permit Tyne       |                                    |      |  |