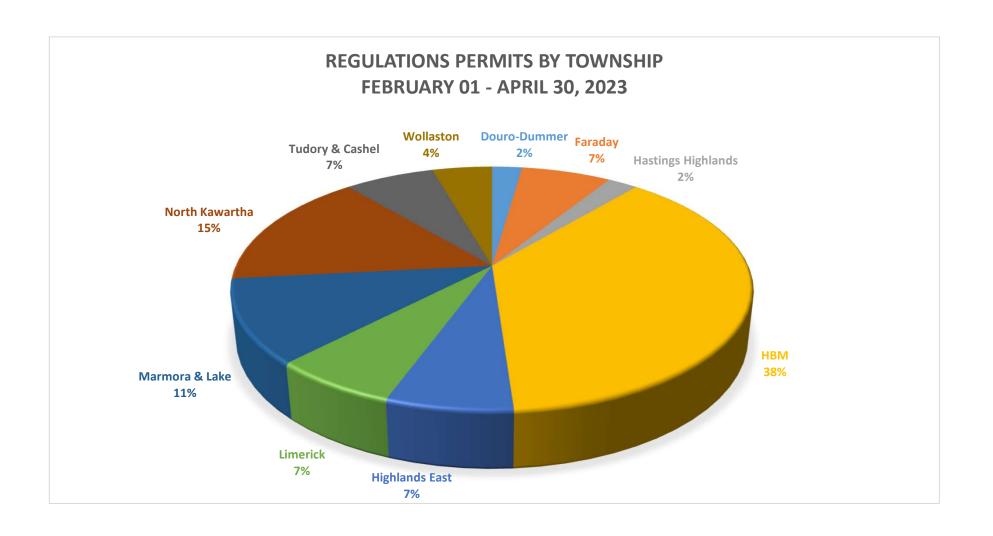

| May 18, 2023     |               |                  |              | Reporting Period Summary     |           |                   |                                    |      |  |
|------------------|---------------|------------------|--------------|------------------------------|-----------|-------------------|------------------------------------|------|--|
| CVCA Board Med   | eting         |                  |              | Permits Issued               | 45        | Mean Turnaround   | lean Turnaround                    |      |  |
| Regulations Perr | nit Reporting |                  |              | Calendar Days                | 88        | Permit / Cal. Day |                                    | 0.48 |  |
| Reporting Period | d:            | February 1, 2023 |              | Working Days                 | 61        | Permit / Work day |                                    | 0.68 |  |
|                  |               | April 30, 2023   |              | Property inquiries received: | 25        |                   | Property<br>inquiries<br>complete: | 64   |  |
| Permit No        | Application   | Permit Issued /  | Municipality | Regulated Feature            | Turaround | Permit Tyne       |                                    |      |  |