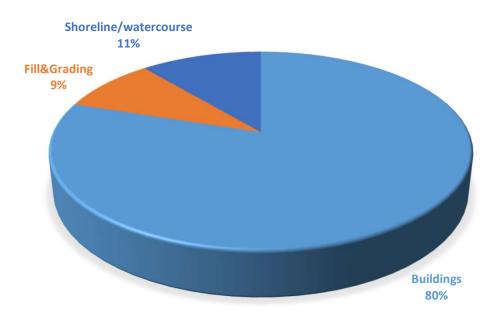

| May 18, 2023     |               |                  |              | Reporting Period Summary     |           |                   |                                    |      |  |
|------------------|---------------|------------------|--------------|------------------------------|-----------|-------------------|------------------------------------|------|--|
| CVCA Board Med   | eting         |                  |              | Permits Issued               | 45        | Mean Turnaround   | lean Turnaround                    |      |  |
| Regulations Perr | nit Reporting |                  |              | Calendar Days                | 88        | Permit / Cal. Day |                                    | 0.48 |  |
| Reporting Period | d:            | February 1, 2023 |              | Working Days                 | 61        | Permit / Work day |                                    | 0.68 |  |
|                  |               | April 30, 2023   |              | Property inquiries received: | 25        |                   | Property<br>inquiries<br>complete: | 64   |  |
| Permit No        | Application   | Permit Issued /  | Municipality | Regulated Feature            | Turaround | Permit Tyne       |                                    |      |  |